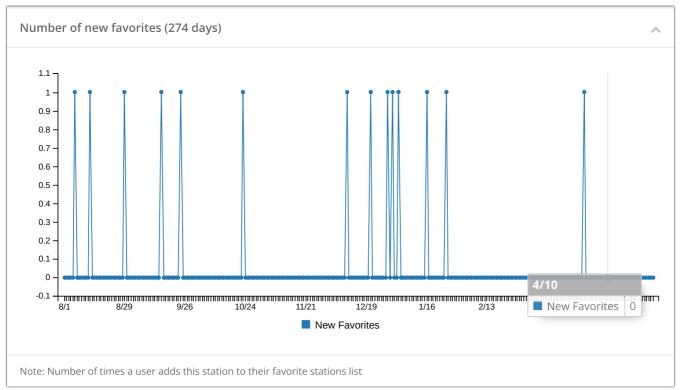

This does not reflect necessarily the specific popularity of each radio on each country, or any other country specific ranking systems. Mytuner needs to have a order of relevance to show to their users in order to minimize clicks, as well as to provide users with a good experience inside the app. So we are taking into consideration moving average of the following factors: number of past hours played, % errors, add to favorite propensity.