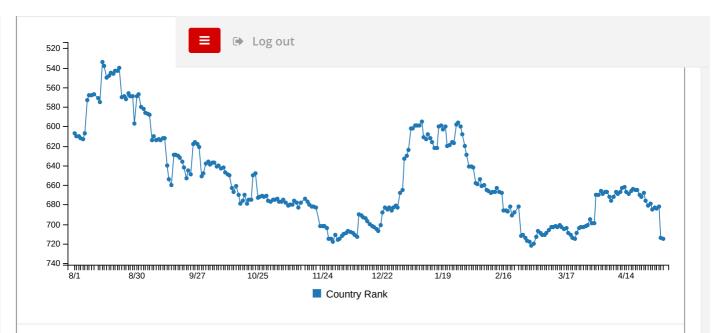

## View your station's statistics

My Stations / Statistics

Note: Mytuner algorithms use several variables to calculate each day a "popularity" radio station per country inside our ecosystem of stations according to the factors we find most relevant and that may change over time.

This does not reflect necessarily the specific popularity of each radio on each country, or any other country specific ranking systems. Mytuner needs to have a order of relevance to show to their users in order to minimize clicks, as well as to provide users with a good experience inside the app. So we are taking into consideration moving average of the following factors: number of past hours played, % errors, add to favorite propensity.