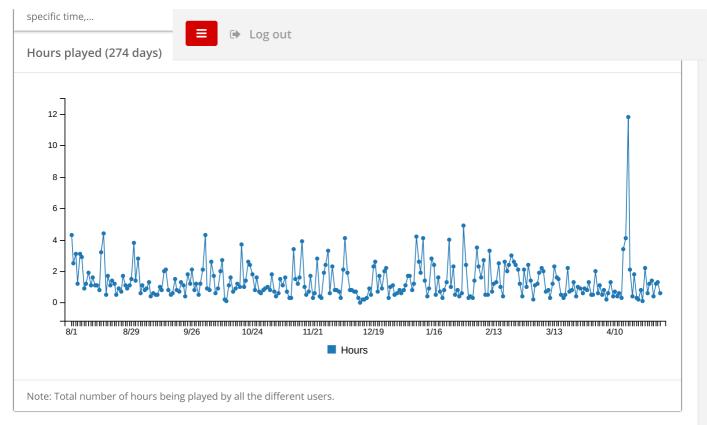

This does not reflect necessarily the specific popularity of each radio on each country, or any other country specific ranking systems. Mytuner needs to have a order of relevance to show to their users in order to minimize clicks, as well as to provide users with a good experience inside the app. So we are taking into consideration moving average of the following factors: number of past hours played, % errors, add to favorite propensity.