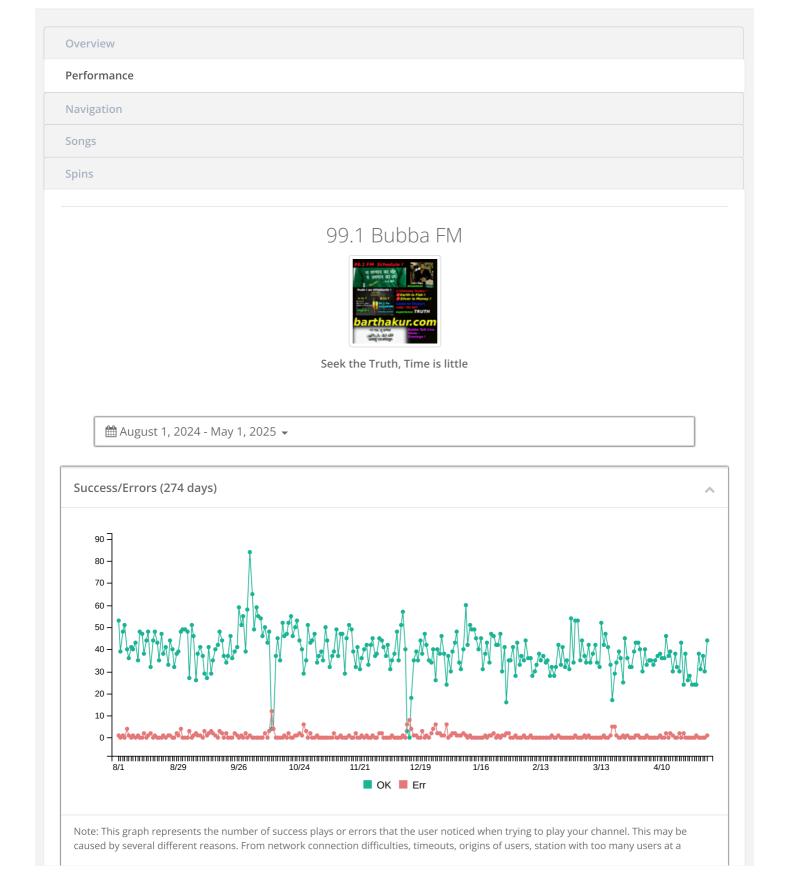

## View your station's statistics

My Stations / Statistics

Note: Mytuner algorithms use several variables to calculate each day a "popularity" radio station per country inside our ecosystem of stations according to the factors we find most relevant and that may change over time.

This does not reflect necessarily the specific popularity of each radio on each country, or any other country specific ranking systems. Mytuner needs to have a order of relevance to show to their users in order to minimize clicks, as well as to provide users with a good experience inside the app. So we are taking into consideration moving average of the following factors: number of past hours played, % errors, add to favorite propensity.